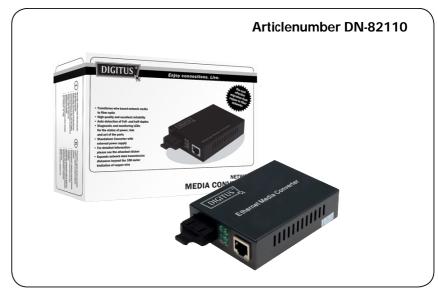

## DIGITUS Gigabit Ethernet Media Converter, ST / RJ45 ST connector

| Piece per box                         | 20           |
|---------------------------------------|--------------|
| Weight of product with packging in kg |              |
| Box weight in kg                      |              |
| Country of origin                     | Chin         |
| FAN                                   | 401603225626 |

10/100/1000Base-TX to 1000Base-SX

Multimode Dual Fiber

Distance up to 0.5km

ST Connector / RJ45 Connector

Transforms wire based network media to fiber optic

High quality and excellent reliability

Auto MDI/MDI-X

Auto-negotiation of Full- and half-duplex

Diagnostic and monitoring LEDs for the status of power, link and act of the

Standalone Converter with external power supply

Mountable in 19" chassis